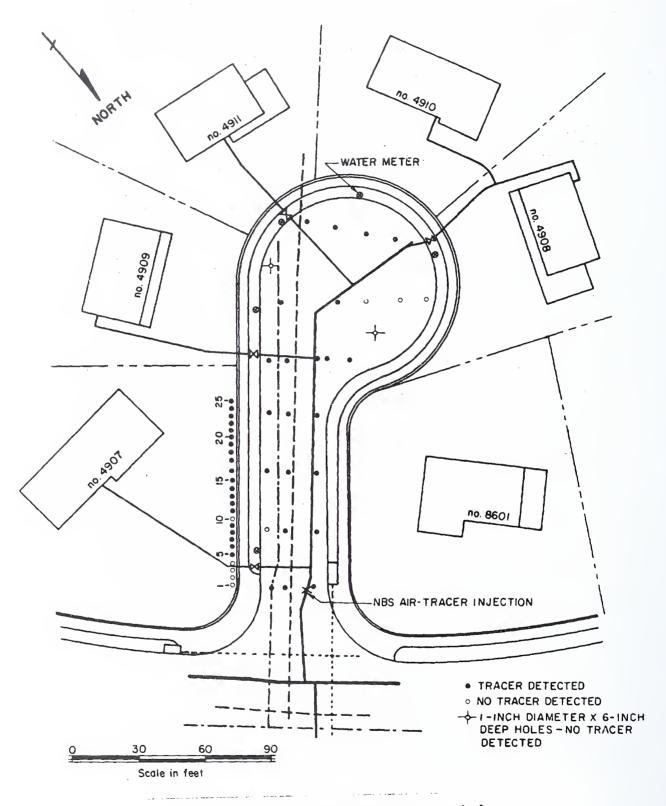

nventional residential gas flow meter) was used to determine volume rate of air flow being drawn from the trench.
- f. A Washington Gas Light Company employee drilled a network of holes approximately one-inch diameter and two-feet deep throughout the right-of-way at South Magdalene Court. Also, holes were drilled in the lawn and driveway in front of 4907. See Figure 6.
- g. The tracer portion of the test was terminated at 4:00 p.m. on the fourth day, May 19. The drilled holes in the right-of-way were filled by the Washington Gas Light Company. The trenches were filled by Fairfax County. The NBS test setup was disassembled.

#### 3.3.4. Examination of Foundation Wall

On June 4, 1972 additional information and soil samples were obtained from the site. The procedure involved the following:



Figure 6. Network of drilled test holes.

- a. A section of the front basement wall at 4911 containing the gas and water lines was dismantled by removing one concrete block at a time. The purposes of this work were to determine soil condition at the outside face of the front wall, and to examine the condition of the wall and the utility pipe seals.
- b. The soil expert from the Federal Highway Administration took soil samples from the front yard at 4907 and from the wall area at 4911.

#### 4. TEST RESULTS

The following paragraphs describe the results of the various phases of the test.

#### 4.1. Test of Simulation

When air was first introduced into the test setup to check for air leaks in the test setup and to obtain familiarity with the test procedure, a cavity pressure of 6 psig was