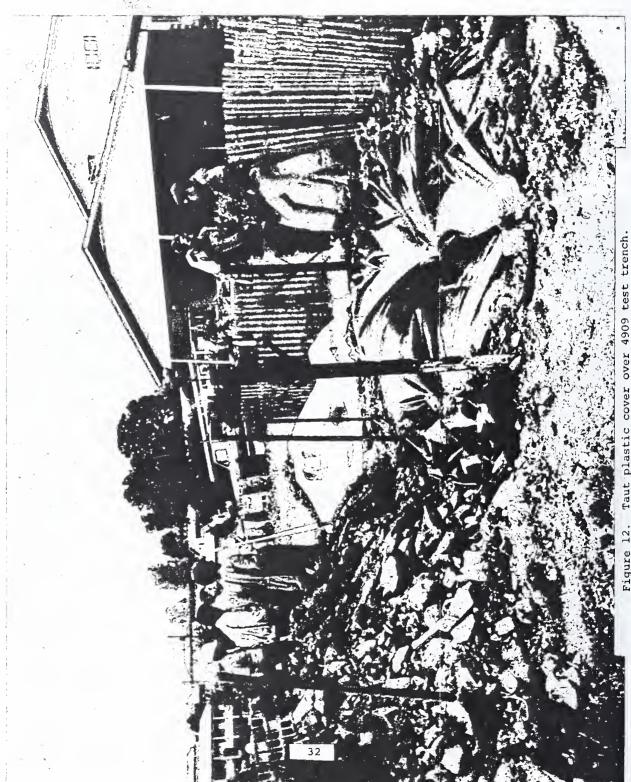

t of the right-of-way surface at or above a depth of two feet. Tracer was not detected in the drilled holes in the portion of the cul-de-sac in front of the undamaged home at 4908, as shown in Figure 6. Tracer was detected in most of the drilled holes next to the sidewalk in the front lawn of 4907, and was detected in the drilled hole in the concrete driveway ramp of 4907.

#### 4.4. Examination of Foundation Wall

The dismantling/examination of the foundation wall at 4911 produced the following observations:

- a. Coarse rock fill existed against the front wall surface in the utility trench. Analysis of rock-soil fill is contained in Appendix 7.3.
- b. The gas line and water line were laid on top of rock fill.
  There was no evidence that either of these lines had been bedded in soil.





Taut plastic cover over 4909 test trench.

- c. The water line and gas line did not have good seals at the penetrations in the concrete block. Both showed evidence of having been sealed prior to the accident. It is likely that the foundation wall was moved by the explosion-fire.
- d. The street side of the concrete block foundation wall had a protective coating to prevent water penetration.
- the wall did not have a mortar seal between its cut/shortened end and the adjacent block. Appendix 7.3 shows the analysis of the soil samples taken from the front yard of 4907 at the positions of the drilled holes shown in Figure 6. The gas test holes referenced by number in Appendix 7.3 are these holes numbered from left to right in the front of 4907. Figure 6 shows that tracer was not detected in