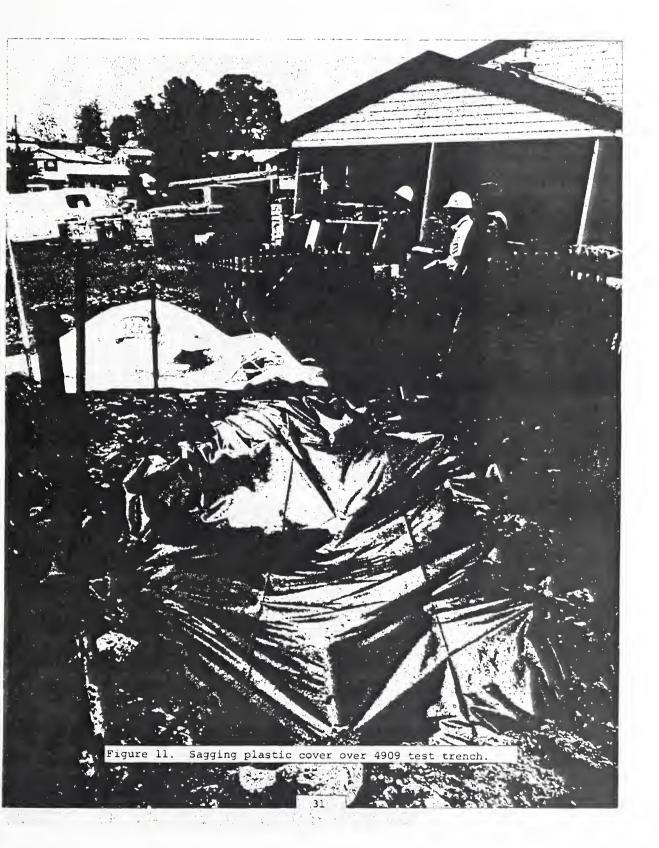

ost of the right-of-way surface at or above a depth of two feet. Tracer was not detected in the drilled holes in the portion of the cul-de-sac in front of the undamaged home at 4908, as shown in Figure 6. Tracer was detected in most of the drilled holes next to the sidewalk in the front lawn of 4907, and was detected in the drilled hole in the concrete driveway ramp of 4907.

#### 4.4. Examination of Foundation Wall

The dismantling/examination of the foundation wall at 4911 produced the following observations:

- a. Coarse rock fill existed against the front wall surface in the utility trench. Analysis of rock-soil fill is contained in Appendix 7.3.
- b. The gas line and water line were laid on top of rock fill.
  There was no evidence that either of these lines had been bedded in soil.





Taut plastic cover over 4909 test trench.

- c. The water line and gas line did not have good seals at the penetrations in the concrete block. Both showed evidence of having been sealed prior to the accident. It is likely that the foundation wall was moved by the explosion-fire.
- d. The street side of the concrete block foundation wall had a protective coating to prevent water penetration.
- the wall did not have a mortar seal between its cut/shortened end and the adjacent block. Appendix 7.3 shows the analysis of the soil samples taken from the front yard of 4907 at the positions of the drilled holes shown in Figure 6. The gas test holes referenced by number in Appendix 7.3 are these holes numbered from left to right in the front of 4907. Figure 6 shows that tracer was not detected i