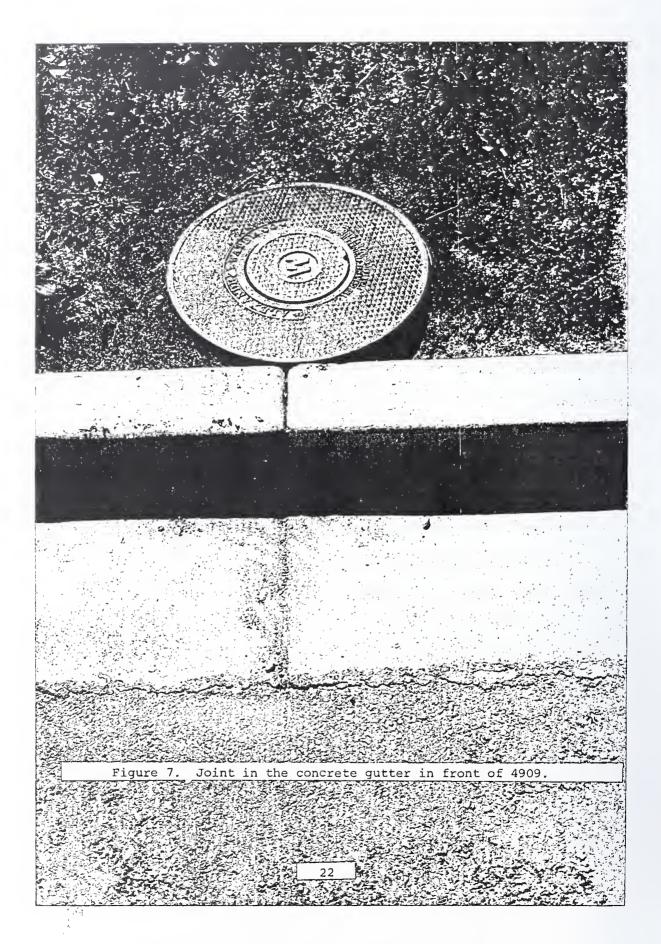

was detected at the following locations:

- a. Blacktop and concrete gutter interface near the catch basin at the corner of South Magdalene Court.
- b. Driveway/carport concrete slab expansion joint at 4907.
- c. Crack in the concrete gutter and curb in front of 4909 water meter box. (See Fig. 7.)
- d. At the front inside basement walls of 4907, 4909, 4911, where the water lines enter.
- e. Within concrete blocks at the front basement wall next to the utility trench for water, sewer, and gas at 4911 and within the same area for the utility trench serving water and sewer at 4909.
- f. Within the rock rubble located below the carport and adjacent to the fireplace foundation wall at 4907. (See Fig. 8.)
- g. At the gas line where it penetrates the concrete block wall in the basement of 4911.





Figure 8. Rock rubble against the foundation wall at 4907.

- h. In all water meter boxes located on South Magdalene Court.
- i. In the gas curb box for 4911. (This curb box had been dug up for repairs so this indication of tracer does not necessarily mean natural gas was in the box at the time of the accident.)
- j. At many positions along concrete gutter and curb, including curb joints near several water boxes, and curb joints adjacent to driveways at 4907 and 4911.
- k. At the interface between the sanitary sewer manhole rim and surrounding blacktop located in the South Magdalene Court cul-de-sac.
- In catch basins located at (a) Queen Elizabeth Boulevard in front of 4907 South Magdalene Court, (b) Queen Elizabeth Boulevard in front of 8526 (at the corner of North Magdalene Court),