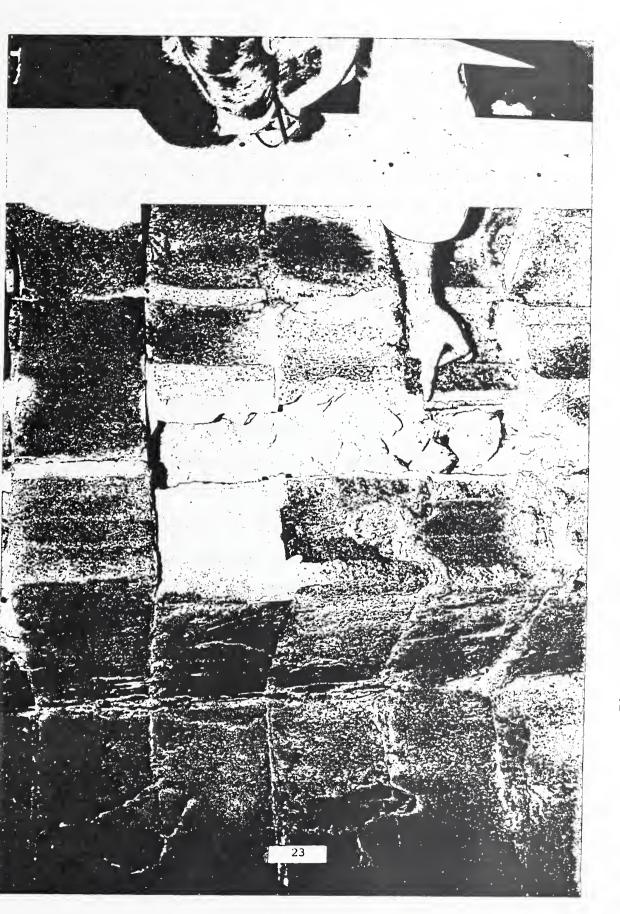

s detected at the following locations:

- a. Blacktop and concrete gutter interface near the catch basin at the corner of South Magdalene Court.
- b. Driveway/carport concrete slab expansion joint at 4907.
- c. Crack in the concrete gutter and curb in front of 4909 water meter box. (See Fig. 7.)
- d. At the front inside basement walls of 4907, 4909, 4911, where the water lines enter.
- e. Within concrete blocks at the front basement wall next to the utility trench for water, sewer, and gas at 4911 and within the same area for the utility trench serving water and sewer at 4909.
- f. Within the rock rubble located below the carport and adjacent to the fireplace foundation wall at 4907. (See Fig. 8.)
- g. At the gas line where it penetrates the concrete block wall in the basement of 4911.





Figure 8. Rock rubble against the foundation wall at 4907.

- h. In all water meter boxes located on South Magdalene Court.
- i. In the gas curb box for 4911. (This curb box had been dug up for repairs so this indication of tracer does not necessarily mean natural gas was in the box at the time of the accident.)
- j. At many positions along concrete gutter and curb, including curb joints near several water boxes, and curb joints adjacent to driveways at 4907 and 4911.
- k. At the interface between the sanitary sewer manhole rim and surrounding blacktop located in the South Magdalene Court cul-de-sac.
- In catch basins located at (a) Queen Elizabeth Boulevard in front of 4907 South Magdalene Court, (b) Queen Elizabeth Boulevard in front of 8526 (at the corner of North Magdalene Court), an